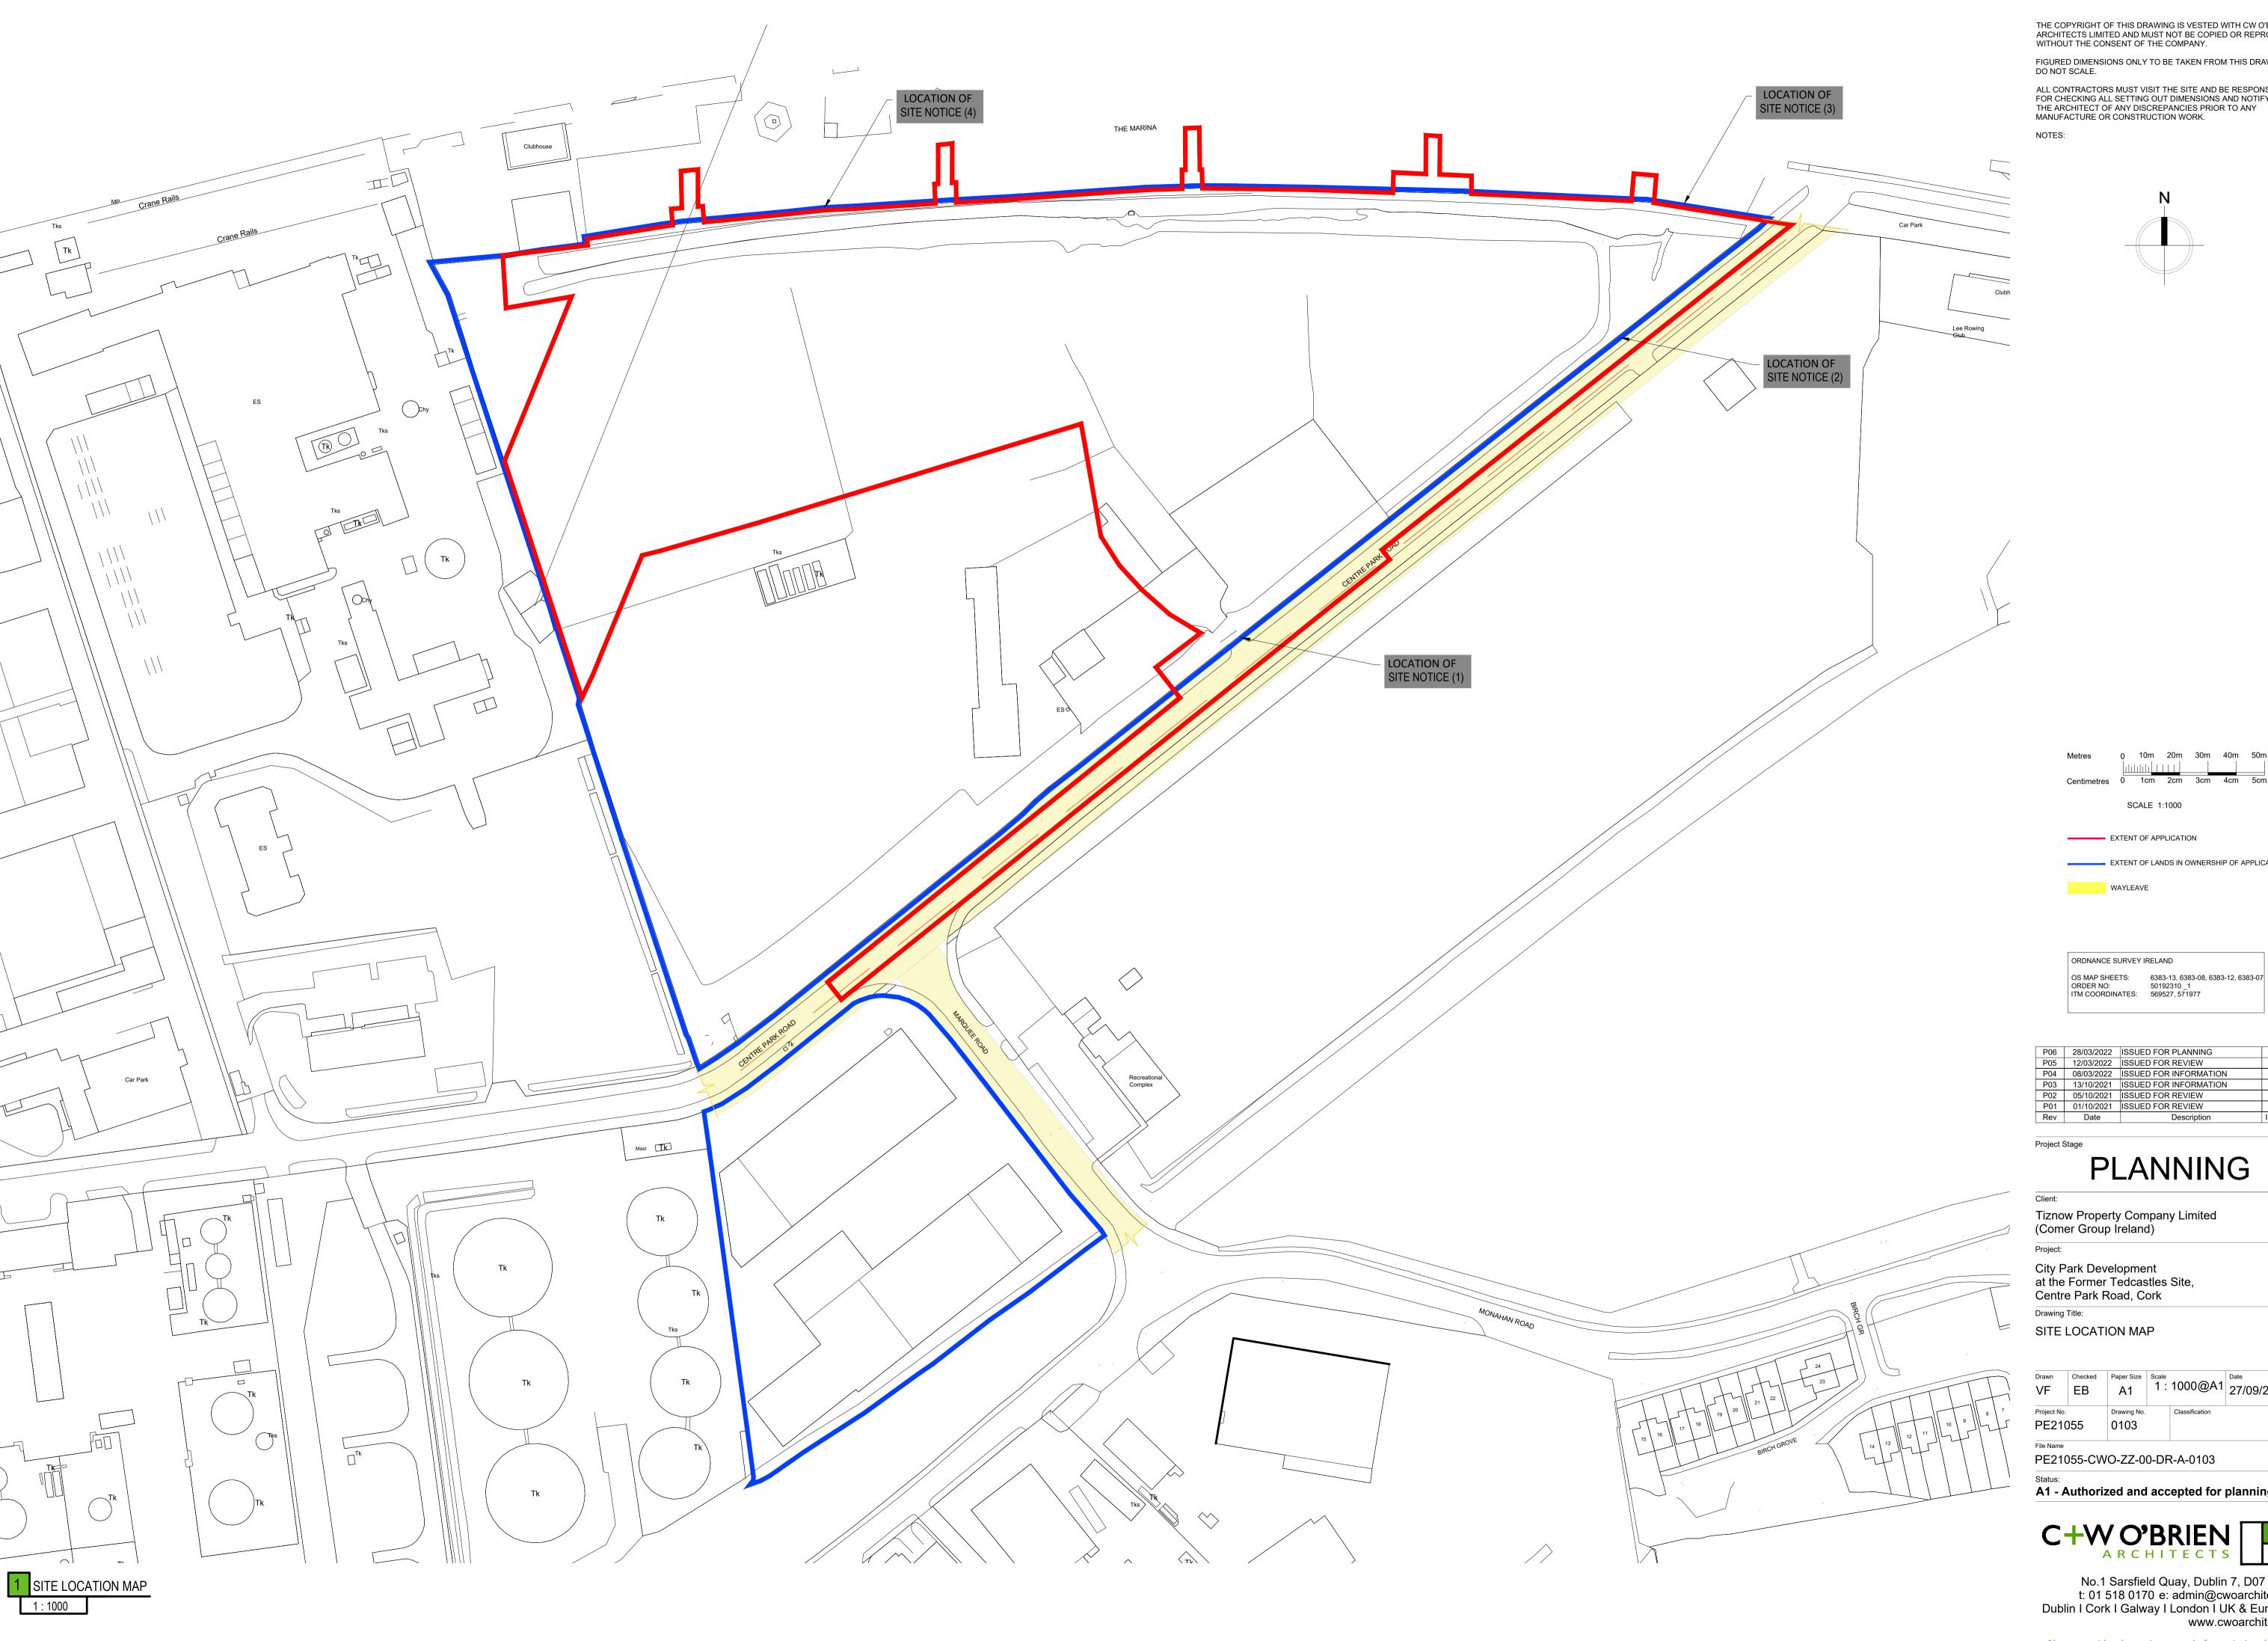

## **PLANNING**

Tiznow Property Company Limited (Comer Group Ireland)

City Park Development at the Former Tedcastles Site, Centre Park Road, Cork

 
 Drawn
 Checked
 Paper Size
 Scale
 1 : 1000@A1
 Date

 VF
 EB
 A1
 1 : 1000@A1
 27/09/21
0103 P06

PE21055-CWO-ZZ-00-DR-A-0103

A1 - Authorized and accepted for planning stage

No.1 Sarsfield Quay, Dublin 7, D07 R9FH t: 01 518 0170 e: admin@cwoarchitects.ie Dublin I Cork I Galway I London I UK & Europe + www.cwoarchitects.ie